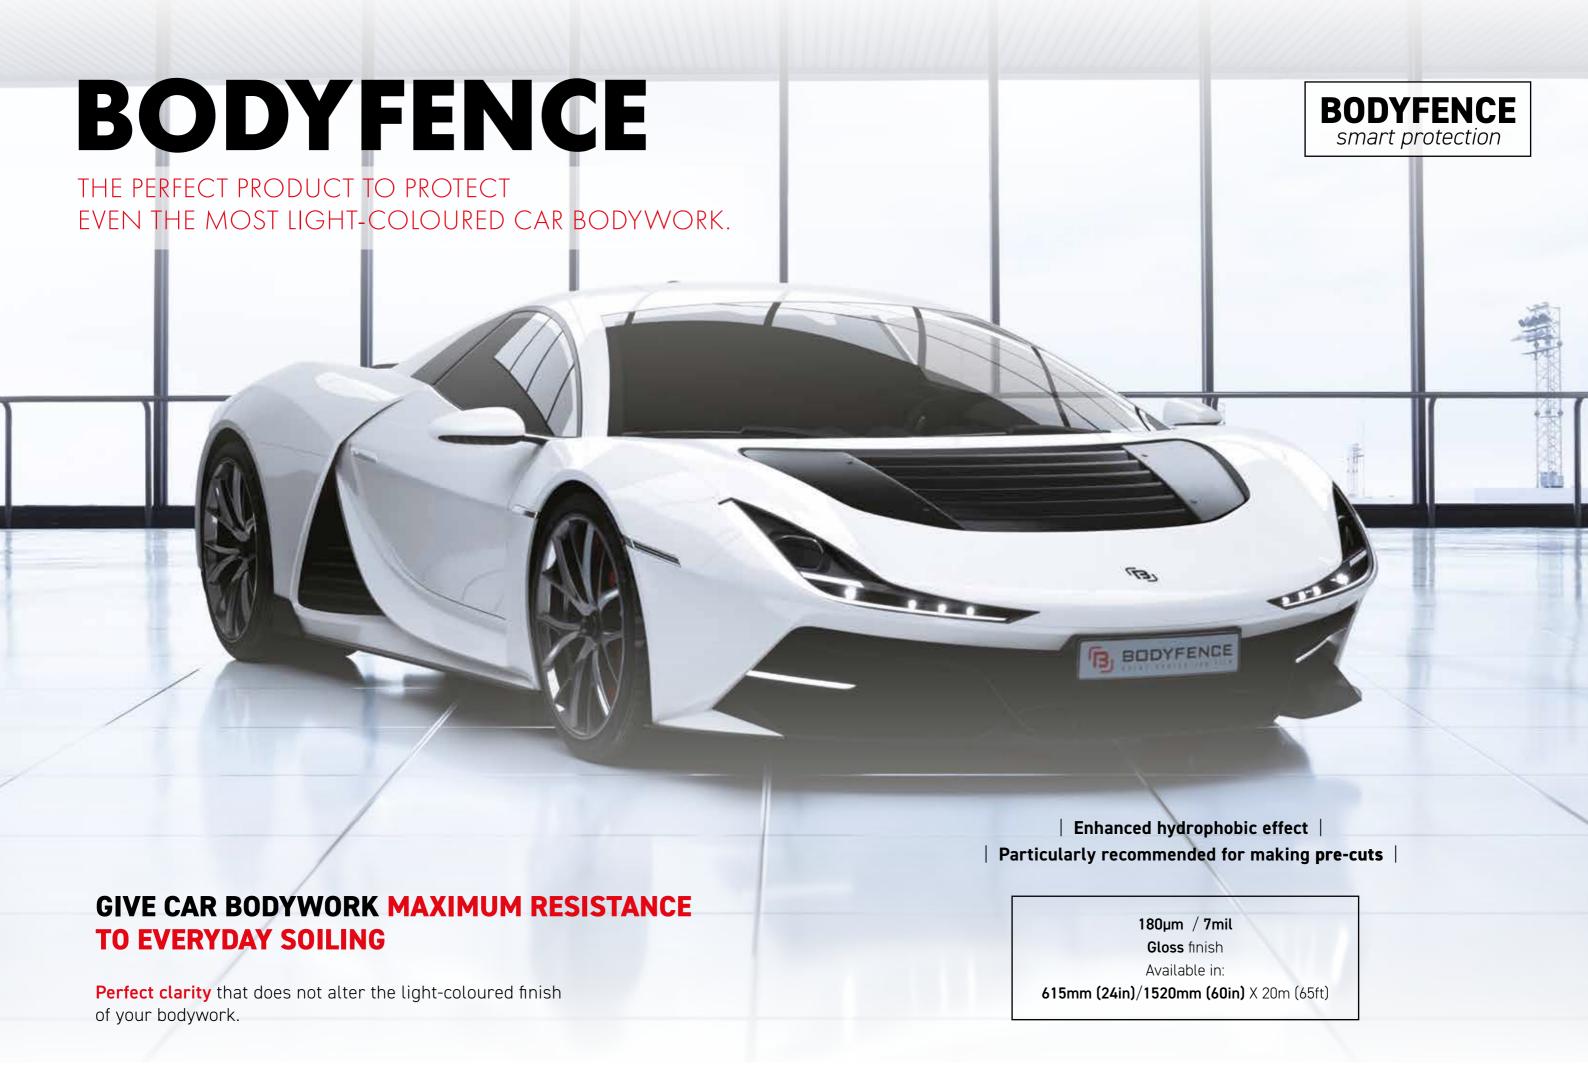

The protective films in the **BODYFENCE** range have available in gloss, matt or satin finish. a non-stick agent in their compound.

As a result, dust and dirt will cling much less to your bodywork. Cleaning will be less frequent and much easier.

The protective films in the  $\ensuremath{\mathbf{BODYFENCE}}$  range are perfectly clear films: they protect the bodywork without altering its appearance. These films are

The matt and satin versions will allow you to protect matt paintwork or to change the appearance of your bodywork.