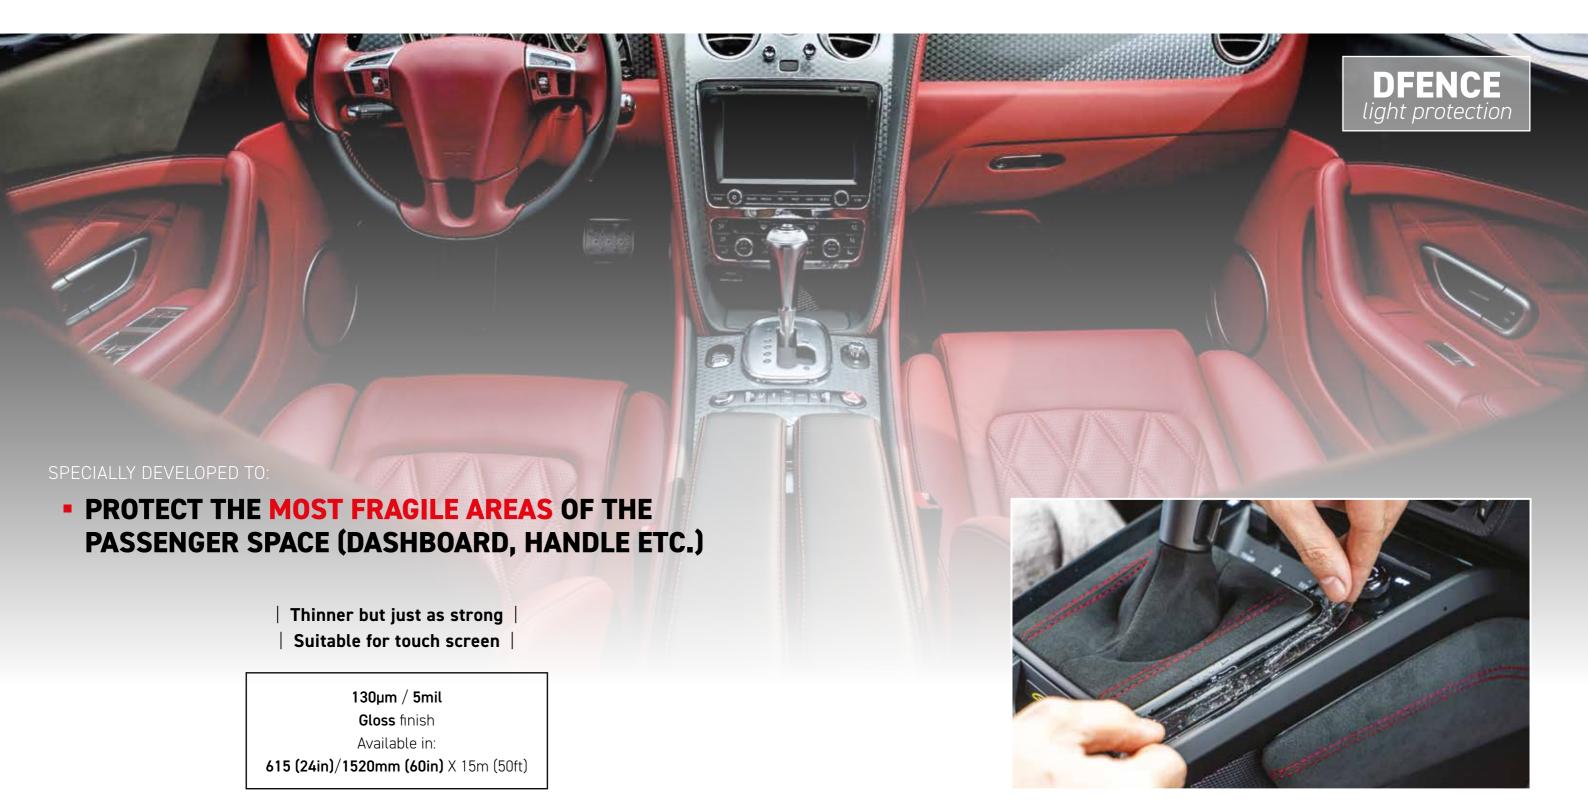

Y

#### PHENOMENAL AND REVOLUTIONARY

- Immediate self-healing: incredible ability to self-heal
- Increased resistance to hydrocarbon stains
- Improved hydrophobic effect
- High-gloss finish / Enhanced «deep» effect
- High durability / FOR LIFE WARRANTY\*

#### 3 FINISHES

### FOR ULTIMATE PROTECTION

\* FOR LIFE \*
WARRANTY

0 00

ALPINE

180um / 7mil

Gloss, matt or satin finish
Available in small and large widths:
615mm (24in)/1520mm (60in) X 20m (65ft)

Optimise your material consumption with small widths

\*Only for the **BODYFENCEX**. In order to get all conditions, please refer to the BODYFENCE warranty documents:





.12



# BFBLACK CHOOSE 100% BLACK PROTECTION!





180µm / 7mil Black opaque finish Available in: **1520mm (60in)** X 20m (65ft)

distinctive protection

.16











CANDYFENCE tinted protection



#### FOR COLOURFUL, HIGH-PERFORMANCE PROTECTION!

Always at the cutting edge of technology, our teams are developing a **new range of colour PPF for 2023**.

Special feature: dry application for a guaranteed full wrap!

Follow the **BODYFENCE** news and look out for...

The **CANDYFENCE**'s colours

.22

#### **OUTDOOR POLLUTION**

Graffiti, water stains, dust will damage the bodywork

#### **MINOR SCRATCHES**

Scratches may occur when loading the trunk or parking

#### **STRONG SCRATCHES**

All types of scratches caused by sharp objects

#### OXIDATION AND ACID RAIN

The paint will be damaged by acid rain and UV rays when the car is parked outside

#### **BIRD DROPPINGS**

Bird droppings may heavily damage your bodywork

#### **GRAVEL**

Gravel spread o