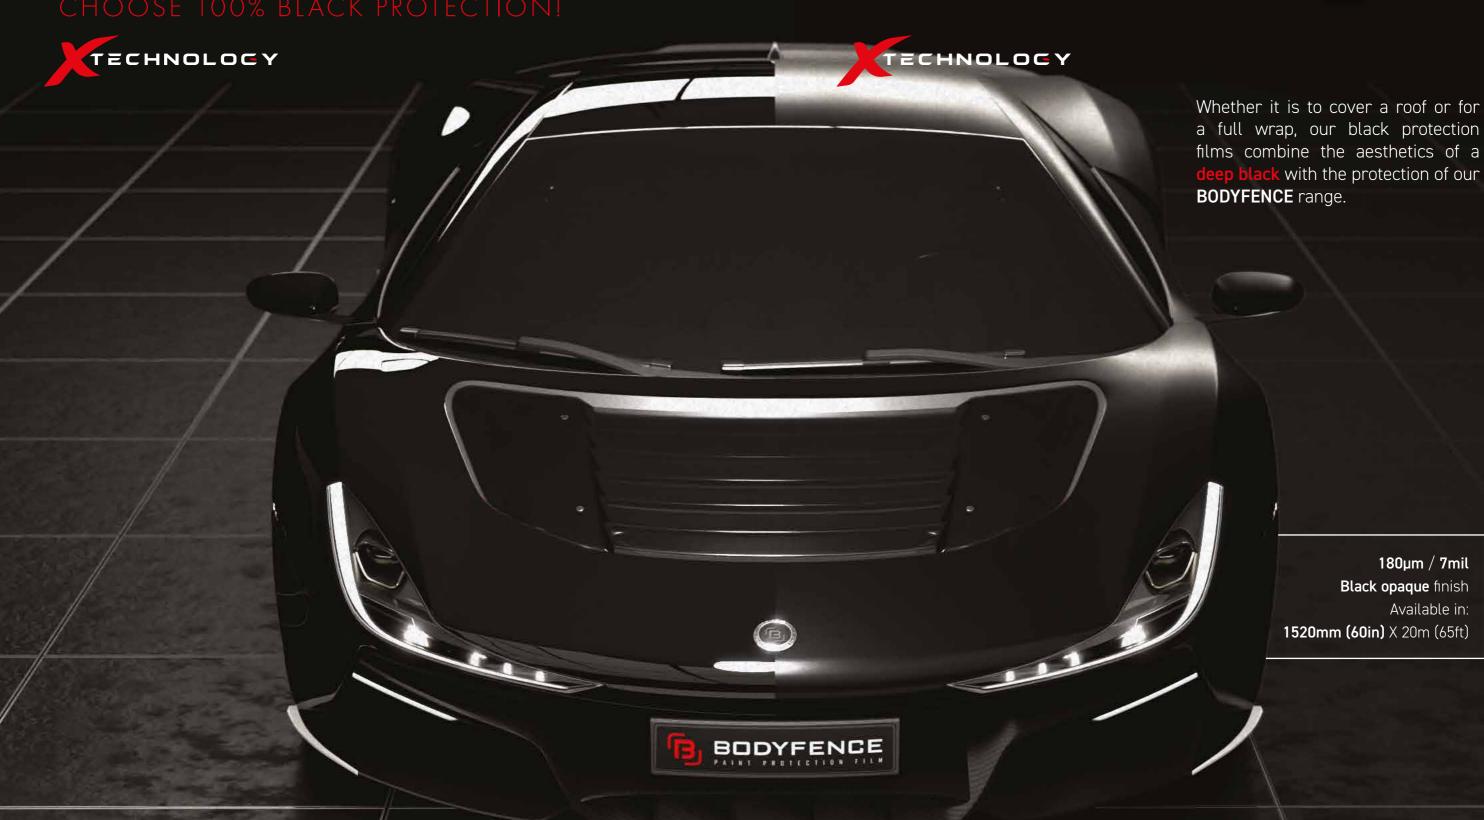

# BFBLACK CHOOSE 100% BLACK PROTECTION!

180µm / 7mil Black opaque finish Available in: **1520mm (60in)** X 20m (65ft)

distinctive protection

.16

CANDYFENCE tinted protection