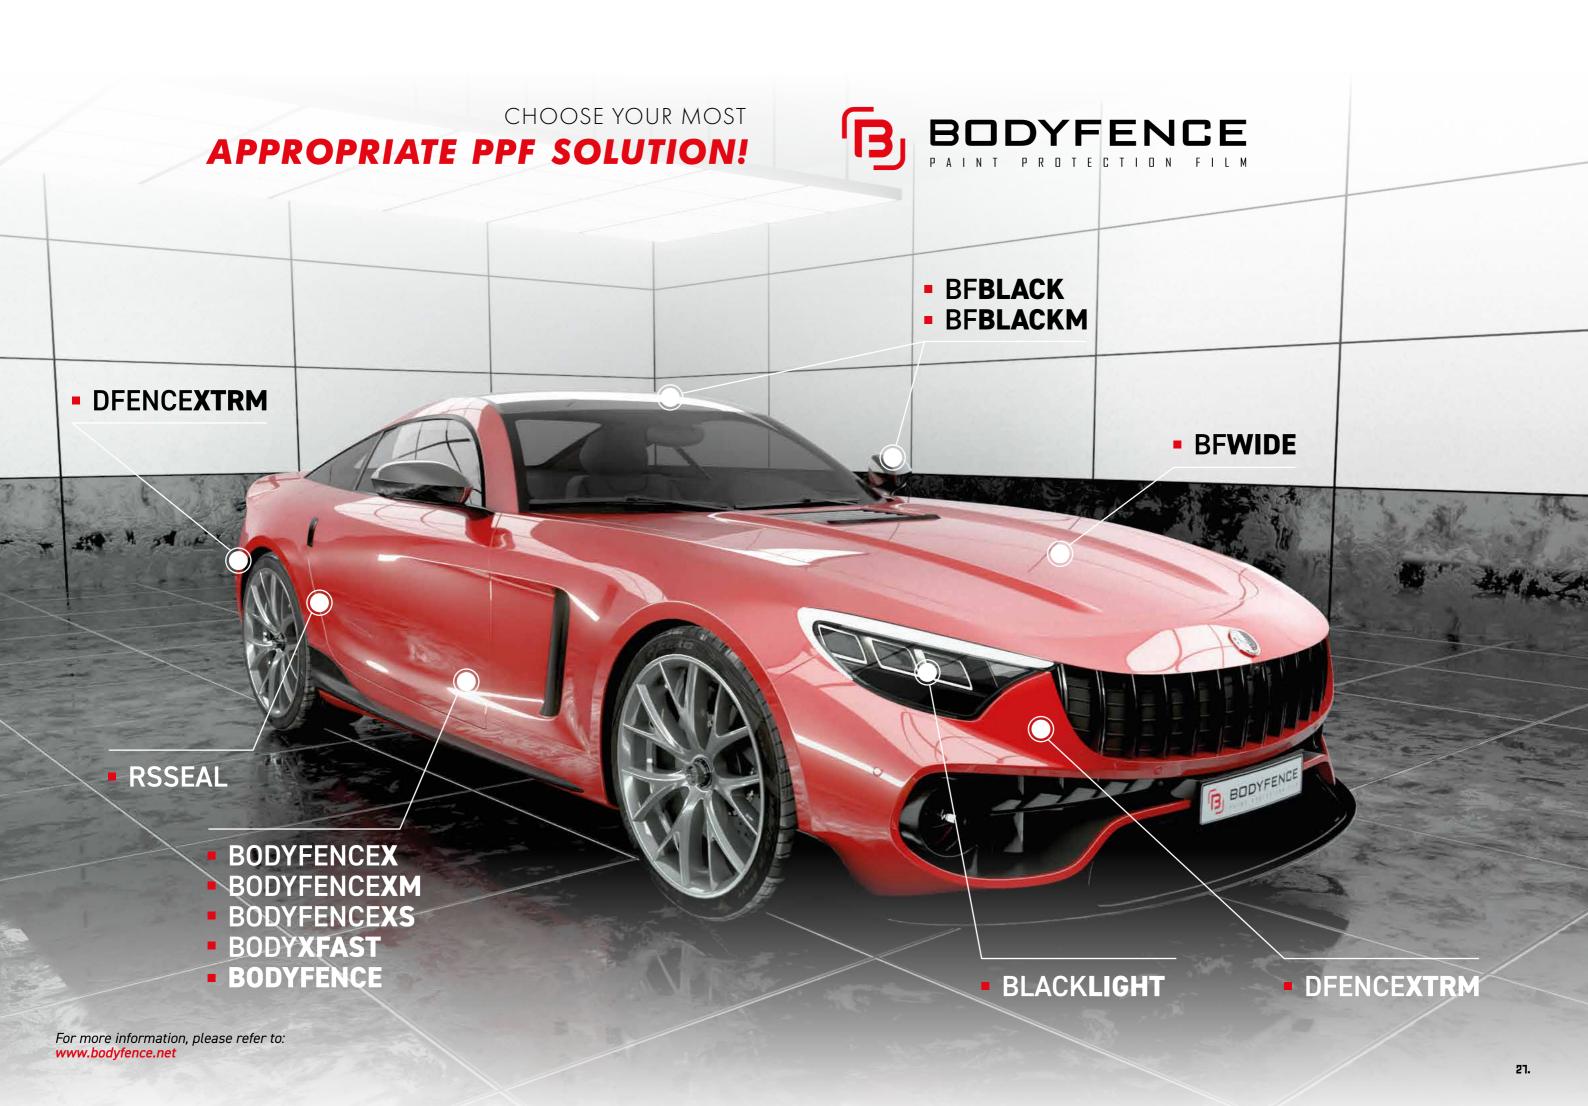

OLOURFUL, HIGH-PERFORMANCE PROTECTION!

Always at the cutting edge of technology, our teams are developing a **new range of colour PPF for 2023**.

Special feature: dry application for a guaranteed full wrap!

Follow the **BODYFENCE** news and look out for...

The **CANDYFENCE**'s colours

.22

#### **OUTDOOR POLLUTION**

Graffiti, water stains, dust will damage the bodywork

#### **MINOR SCRATCHES**

Scratches may occur when loading the trunk or parking

#### **STRONG SCRATCHES**

All types of scratches caused by sharp objects

#### OXIDATION AND ACID RAIN

The paint will be damaged by acid rain and UV rays when the car is parked outside

#### **BIRD DROPPINGS**

Bird droppings may heavily damage your bodywork

#### **GRAVEL**

Gravel spread onto the car body may damage the bodywork









## BODYKIT

PROTECTING YOUR VEHICLE HAS NEVER BEEN SO EASY!

« HEXIS create the most effective solution to protect a vehicle from external aggressions.
BODYKIT are pre-cut kits that fit precisely on the bodywork. »

#### **MANAGE YOUR BUDGET**

- 1 vehicle = 1 kit
- We will produce the **BODYKIT** for you

You only buy as much material as you need for that specific project

#### IMPROVE YOUR CUSTOMER SATISFACTION RATINGS

The **BODYKIT** fits perfectly to the different shapes of the bodywork

The final result is guaranteed without flaws) and always consistent.

#### **BOOST YOUR PRODUCTIVITY**

- The installation of the **BODYKIT** is quick and straightforward
- No DTP, no press proof
- Increase overall productivity and reduce installation time by 25%

You will save time on every job